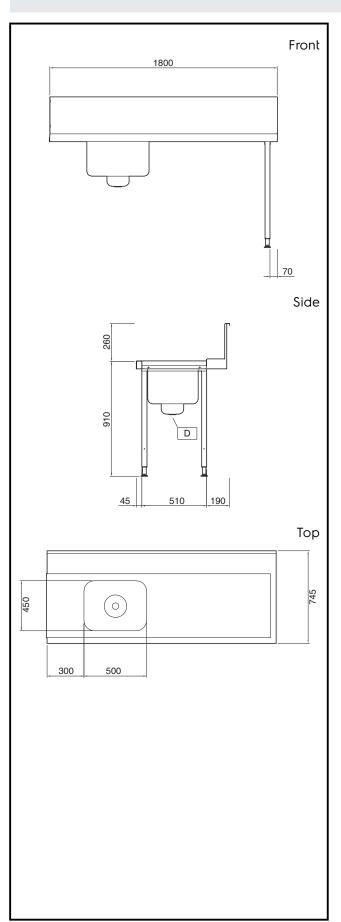

### **Key Information:**

External dimensions, Width:

865332 (PTSBHT18R) 1800 mm

External dimensions,

745 mm Depth:

External dimensions,

Height: 1170 mm Net weight: 18 kg

Splashback Dimensions,

300 mm Height:

**Basin dimensions:** 500x400x300h