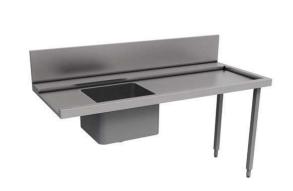

865332 (PTSBHT18R)

Prewash table with 500x400mm bowl and strainer for Hood Type, right>left, 1800mm

#### Item No.

For hood type dishwashers. Constructed in 304 AISI stainless steel with backsplash mm250h. N. 2 square 40x40mm tubular legs on height-adjustable feet. Bowl size mm500x400x300h with drain hole and strainer. Basket direction: from right to left.

#### Construction

- Stainless steel feet 50 mm adjustable in height to ensure that tables drain back into the dishwasher.
- Included splashback to prevent water spatter.
- Deep anti-drip profiles completely folded with lower edge for safe and easy cleaning.
- All surfaces smooth with polished finish.
- 40x40 mm square tubular legs in AISI 304 stainless steel.
- Constructed entirely in 304 AISI stainless steel.
- Bowl size 500x400x300h with drain hole and strainer.